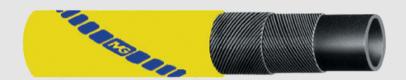

## RWAD15 **ALASKA STEEL BRAIDED AIR - HI-TEMP**

High pressure steel wire reinforced compressed air hose; designed for applications where a heavy duty hose is necessary.

Tube: Black, smooth, SBR rubber.

yellow, smooth, (wrapped finish) long lasting EPDM Cover:

rubber, weathering and ozone resistant.

**Reinforcement:** Steel wire cord -30°C to +70°C **Temperature:** 

**Branding:** 

| Size  | ID | OD | WP  | BP  | Weight |
|-------|----|----|-----|-----|--------|
| inch  | mm | mm | psi | psi | kg/mtr |
| 1.1/2 | 38 | 51 | 45  | 135 | 1.47   |
| 2     | 51 | 65 | 40  | 120 | 1.98   |
| 2.1/2 | 63 | 80 | 35  | 105 | 2.85   |
| 3     | 76 | 95 | 35  | 105 | 4.37   |